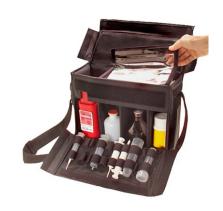

# Perfect World Luggage part number: SK1680(A)

**Sling Kit** is the ingenious compact kit that is perfect for field first aid. Engineered for hands-free use and convenient access, insulated Sling Kit takes medical supplies, including expensive injectables, to the field, truck, base, tent or ring. Sling Kit eliminates fumbling, spillage and contamination of valuable medications. Elastic loops on the fold-down side snug tubes, bottles, scissors and syringes. Deep, easily adjusted compartments keep bottles, jars and bandaging supplies upright. A rimmed, clear vinyl top compartment secures tiny items while still leaving them visible. A newly incorporated approved sharps container allows proper, quick, one-handed disposal of spent sharps. The Sling Kit is extremely light-weight with an adjustable should strap that allows bandolier-style carrying and use of the kit. A proprietary "double" pockets on the exterior keeps private papers private.

### **Pockets:**

Interior: 1 @ 8" W x 4" H x 1" D

-top area: clear vinyl, padded

1 @ 8" W x 9" H x 3+" D

-main area: padded, includes 2

padded, movable dividers

Exterior: 1 @ 3" W x 2" flat business card

1 @ 3" W x 5" H flat