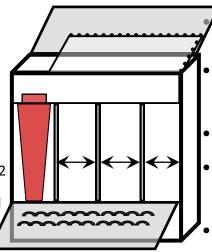

### **Pockets:**

Interior: 1 @ 8" W x 4" H x 1" D

-top area: clear vinyl, padded

1 @ 8" W x 9" H x 3+" D

-main area: padded, includes 2

padded, movable dividers

Exterior: 1 @ 3" W x 2" flat business card

1 @ 3" W x 5" H flat

"labeling"

1 @ 10" W x 7.5" H "double"\*

display

- \* "double" pocket features a 2-layer pocket system with one "hidden" pocket behind a display pocket.

Diagram not to scale