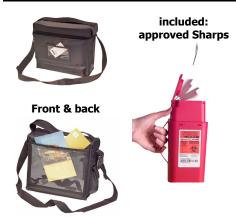

# Perfect World Luggage part number: SK1680(A)

**Sling Kit** is the ingenious compact kit that is perfect for field first aid. Engineered for hands-free use and convenient access, insulated Sling Kit takes medical supplies, including expensive injectables, to the field, truck, base, tent or ring. Sling Kit eliminates fumbling, spillage and contamination of valuable medications. Elastic loops on the fold-down side snug tubes, bottles, scissors and syringes. Deep, easily adjusted compartments keep bottles, jars and bandaging supplies upright. A rimmed, clear vinyl top compartment secures tiny items while still leaving them visible. A newly incorporated approved sharps container allows proper, quick, one-handed disposal of spent sharps. The Sling Kit is extremely light-weight with an adjustable should strap that allows bandolier-style carrying and use of the kit. A proprietary "double" pockets on the exterior keeps private papers private.

- 3 ft adjustable shoulder strap.
  Shoulder strap can be configured
  "bandolier" style or in "fannypack" style.
- 1 exterior "double" pocket for safe storage of private papers
- 10 pairs of elastic loops on a "dropdown" panel for securing syringes, tubes and other difficult items.
- 2 padded, movable dividers that can create a snug fit to secure breakables.
- Top compartment with clear vinyl top and a "pin cushion" bottom.
- Includes 1 approved, integrated Sharps container with one-hand operation.