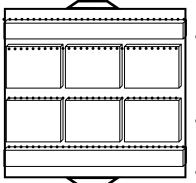

of more than one pack quick and simple. Proprietary "double" pockets on the exterior keep private papers private.

### Plus-It specs:

#### **Exterior/Interior Material:**

1680 denier "super-ballistic" nylon (military)

or

840 denier "ballistic" nylon

Empty Wt: 2 lbs

**Size:** Closed: 22" L x 12" W x 2+" D

Open: 22"L x 22"W x 2+" D

Pockets:

Interior: 2 @ 9" W x 2" H x 1+" D

6 @ 6+" W x 5+" H x 1+" D

all attached, "gusseted"

Exterior: 2 @ 3" W x 2" flat business card

2 @ 4+" W x 6+" H flat "labeling" 2 @ 8.5" W x 11" H "double"\*

display

- \* "double" pocket features a 2-layer pocket sys tem with one "hidden" pocket behind a dis play pocket.
- All pockets are flat but "gusseted" for expansion
- all pockets are made of clear vinyl with Velcro closures

Plus-It interior layout



### Plus-It features:

- "Super-Ballistic" 1680D nylon
   (military level) or 840D
   "ballistic" nylon throughout.
   These materials repel debris and dust. Easy to clean.
- 3 ft adjustable shoulder strap. Shoulder strap can be configured 2 ways for comfortable carrying or can be removed altogether if needed.
- easy color-coordination within a multi-bag system
- 2 exterior "double" pockets for safe storage of private papers

Diagram not to scale



# PERFECT WORLD LUGGAGE, INC

15415 Triple Creek San Antonio, TX 78247

PWL@usa.net

Toll Free: 877-487-4677 Direct: 210-403-0330

Fax: 888-228-7358

PerfectWorldLuggage.com