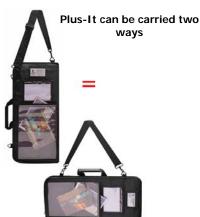

**Plus-It** is a variant of Expand-It™, the carry-along, hanging "drawer system" that keeps supplies handy, visible, accessible and free of debris. Plus-It's 8 clear pockets allow instant visual inventory of the smallest supplies. Its gusseted pockets accommodate bulky items while securing smaller items. Its flexible construction reduces wasted space in transport vehicles and at base facilities. Its lightweight, efficient design reduces fatigue and stress. The adjustable shoulder strap and padded handles allow multiple options for carrying and deployment. Intuitive pockets on the Plus-It exterior make color coordination of more than one pack quick and simple. Proprietary "double" pockets on the exterior keep private papers private.

### Plus-It features:

- "Super-Ballistic" 1680D nylon
   (military level) or 840D
   "ballistic" nylon throughout.
   These materials repel debris and dust. Easy to clean.
- 3 ft adjustable shoulder strap. Shoulder strap can be configured 2 ways for comfortable carrying or can be removed altogether if needed.
- easy color-coordination within a multi-bag system
- 2 exterior "double" pockets for safe storage of private papers