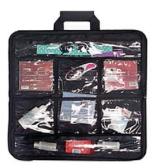

**Plus-It** is a variant of Expand-It™, the carry-along, hanging "drawer system" that keeps supplies handy, visible, accessible and free of debris. Plus-It's 8 clear pockets allow instant visual inventory of the smallest supplies. Its gusseted pockets accommodate bulky items while securing smaller items. Its flexible construction reduces wasted space in transport vehicles and at base facilities. Its lightweight, efficient design reduces fatigue and stress. The adjustable shoulder strap and padded handles allow multiple options for carrying and deployment. Intuitive pockets on the Plus-It exterior make color coordination of more than one pack quick and simple. Proprietary "double" pockets on the exterior keep private papers private.

Interior: 2 @ 9" W x 2" H x 1+" D

6 @ 6+" W x 5+" H x 1+" D

all attached, "gusseted"

Exterior: 2 @ 3" W x 2" flat business card

2 @ 4+" W x 6+" H flat "labeling" 2 @ 8.5" W x 11" H "double"\*

display

- \* "double" pocket features a 2-layer pocket sys tem with one "hidden" pocket behind a dis play pocket.
- All pockets are flat but "gusseted" for expansion
- all pockets are made of clear vinyl with Velcro closures